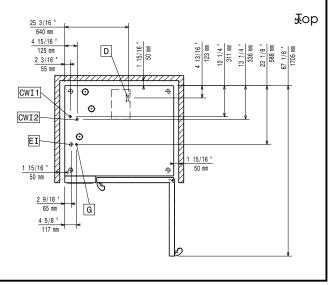

r>Skyline ovens Professional 2in1 rinse aid<br>and descaler in disposable tablets for<br>new generation ovens with automatic      washing system. Suitable for all types of | PNC 0S2394 |  |

- washing system. Suitable for all types of water. Packaging: 1 drum of 50 30g tablets. each
- C22 Cleaning Tab Disposable detergent tablets for SkyLine ovens Professional detergent for new generation ovens with automatic washing system. Suitable for all types of water. Packaging: 1 drum of 100 65g tablets. each

PNC 0S2395

















41 3/16 2 " 50 mm 37 11/16 " 958 mm CWI1 CWI2 EI 13/16 a 30 5/16 " 770 mm 3 15/16 " 100 mm 2 5/16 58 mm 4 15/16 " 126 mm

Cold Water inlet 1 (cleaning) Cold Water Inlet 2 (steam nerator) CWI2

Electrical inlet (power)

Gas connection

Drain

DO Overflow drain pipe



### **Electric**

Front

Side

Supply voltage:

217963 (ECOG102C2H0) 220-240 V/1 ph/50 Hz

Electrical power, default: 1.5 kW

Default power corresponds to factory test conditions. When supply voltage is declared as a range the test is performed at the average value. According to the country, the installed power may vary within the range.

Electrical power max.:

Circuit breaker required

#### Gas

Gas Power: 35 kW Standard gas delivery: LPG, G31

ISO 7/1 gas connection

diameter: 1/2" MNPT

Total thermal load: 119315 BTU (35 kW)

#### Water:

Water inlet connections "CWI1-

CWI2": 3/4"

1-6 bar Pressure, bar min/max: Drain "D": 50mm

Max inlet water supply

temperature: 30 °C

Hardness: 5 °fH / 2.8 °dH Chlorides: <10 ppm Conductivity: >50 µS/cm

Electrolux Professional recommends the use