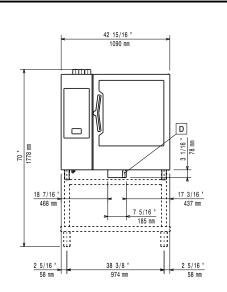

|            |  |
| C25 Rinse & Descale tab 2in1 rinse aid<br>and descaler in disposable tablets for<br>Skyline ovens Professional 2in1 rinse aid<br>and descaler in disposable tablets for<br>new generation ovens with automatic      washing system. Suitable for all types of | PNC 0S2394 |  |

- washing system. Suitable for all types of water. Packaging: 1 drum of 50 30g tablets. each
- C22 Cleaning Tab Disposable detergent tablets for SkyLine ovens Professional detergent for new generation ovens with automatic washing system. Suitable for all types of water. Packaging: 1 drum of 100 65g tablets. each

PNC 0S2395

















41 3/16 2 " 50 mm 37 11/16 " 958 mm CWI1 CWI2 EI 13/16 a 30 5/16 " 770 mm 3 15/16 " 100 mm 2 5/16 58 mm 4 15/16 " 126 mm

Cold Water inlet 1 (cleaning) Cold Water Inlet 2 (steam nerator) CWI2

Electrical inlet (power)

Gas connection

Drain

DO Overflow drain pipe



### **Electric**

Front

Side

Supply voltage:

217963 (ECOG102C2H0) 220-240 V/1 ph/50 Hz

Electrical power, default: 1.5 kW

Default power corresponds to factory test conditions. When supply voltage is declared as a range the test is performed at the average value. According to the country, the installed power may vary within the range.

Electrical power max.:

Circuit breaker required

#### Gas

Gas Power: 35 kW Standard gas delivery: LPG, G31

ISO 7/1 gas connection

diameter: 1/2" MNPT

Total thermal load: 119315 BTU (35