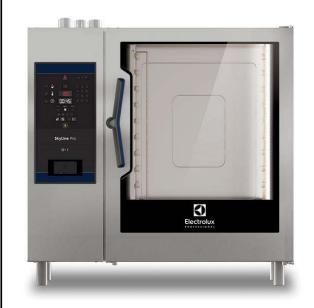

| ITEM #  |  |
|---------|--|
| MODEL # |  |
|         |  |
| NAME #  |  |
| SIS #   |  |
| AIA#    |  |

217963 (ECOG102C2H0)

SkyLine Pro Combi Boilerless Oven with digital control, 10x2/1GN, gas, programmable, automatic cleaning, LPG

### Item No.

Combi oven with digital interface with guided selection.

- Boilerless steaming function to add and retain moisture.
- OptiFlow air distribution system to achieve maximum performance with 5 fan speed levels.
- SkyClean: Automatic and built-in self cleaning system. 5 automatic cycles (soft, medium, strong, extra strong, rinse-only).
- Cooking modes: Programs (a maximum of 100 recipes can be stored); Manual: EcoDelta cooking cycle.
- Automatic backup mode to avoid downtime.
- USB port to download HACCP data, programs and settings. Connectivity ready.
- Single sensor core temperature probe.
- Double-glass door with LED lights.
- Stainless steel construction throughout.
- Supplied with n.1 tray rack 2/1 GN, 67 mm pitch.

### **Main Features**

- Digital interface with LED backlight buttons with guided selection.
- Boilerless steaming function to add and retain moisture for high quality, consistent cooking results.
- Dry hot convection cycle (max 300 °C) ideal for low humidity cooking. Automatic moistener (11 settings) for boiler-less steam generation.
- EcoDelta cooking: cooking with food probe maintaining preset temperature difference between the core of the food and the cooking chamber.
- Programs mode: a maximum of 100 recipes can be stored in the oven's memory, to recreate the exact same recipe at any time. 4-step cooking programs also available.
- Fan with 5 speed levels from 300 to 1500 RPM and reverse rotation for optimal evenness. Fan stops in less than 5 seconds when door is opened.
- Single sensor core temperature probe included.
- Automatic fast cool down and pre-heat function.
- SkyClean: Automatic and built-in self cleaning system. 5 automatic cycles (soft, medium, strong, extra strong, rinse-only).
- Different chemical options available: solid (phosphate-free), liquid (requires optional accessory).
- GreaseOut: predisposed for integrated grease drain and collection for safer operation (dedicated base as optional accessory).
- USB port to download HACCP data, share cooking programs and configurations.
   USB port also allows to plug-in sous-vide probe (optional accessory).
- Connectivity ready for real time access to connected appliances from remote and HACCP monitoring (requires optional accessory).
- Back-up mode with self-diagnosis is automatically activated if a failure occurs to avoid downtime.
- Capacity: 10 GN 2/1 or 20 GN 1/1 trays.
- Connectivity ready for real time access to connected appliances from remote and data monitoring (requires optional accessory – contact the Company for more details).
- OptiFlow air distribution system to achieve maximum performance in chilling/heating eveness and temperature control thanks to a special design of the chamber.

### Construction

- Double thermo-glazed door with open frame construction, for cool outside door panel. Swing hinged easy-release inner glass on door for easy cleaning.
- Seamless hygienic internal chamber with all rounded corners for easy cleaning.
- 304 AISI stainless steel construction throughout.
- Front access to control board for easy service.
- IPX 5 spray water protection certification for easy cleaning.
- Supplied with n.1 tray rack 2/1 GN, 67 mm pitch.